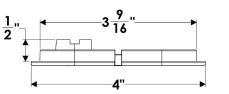

| PART #   | DESCRIPTION                                     | UPC          | UOM | STD. PK. |
|----------|-------------------------------------------------|--------------|-----|----------|
| H90-0400 | Intelli-Hinge, Stainless Steel, 2" x 4" x .010" | 630838081297 | EA  | 100      |