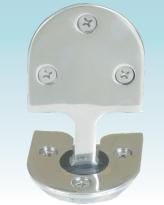

## **INTELLI-HINGE FLUSH MOUNT**

Introducing our Intelli-Hinge – a hinge that offers unprecedented design flexibility! Its unique design features an integrated balland-socket pivot point, which pivots on concave, convex and multiple plane surfaces. You can also use the hinge on any two sides, unlike conventional hinges that are limited by a fixed axis. This hinge is perfect for unique applications, such as curved latches, seats, anchor lockers, transom doors, engine compartments, under-seat storage and ski lockers. In specific applications, this hinge also has removable features. The design is also self lubricating, which helps prevent corrosion and galling, and eliminates rattling.

## FEATURES & BENEFITS

- Corrosion-resistant, marine-grade cast stainless steel Type-316L
- Integrated ball-and-socket pivot point allows pivoting on concave, convex and multiple-plane surfaces
- Offers 20<sup>°</sup> range of motion
- Hinges from any two sides, unlike conventional fixed-axis hinges
- Low-profile Euro styling enhances the look of any boat
- Delrin insert prevent corrosion, galling and eliminates rattling