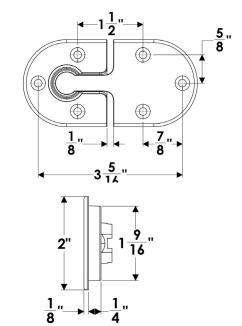

| PART #   | DESCRIPTION                                     | UPC          | UOM | STD. PK. |
|----------|-------------------------------------------------|--------------|-----|----------|
| H90-0400 | Intelli-Hinge, Stainless Steel, 2" x 4" x .010" | 630838081297 | EA  | 100      |